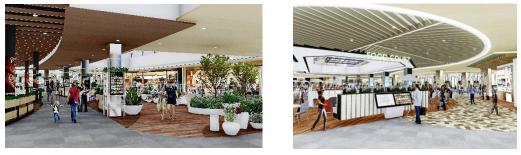

#### THE OVERVIEW MAP OF 4 FLOORS WITH THE KEY FEATURES IMAGES

#### Special features of AEON MALL Hue

AEON MALL Hue offers a vibrant space where people and culture come together, seamlessly blends everyday life with special occasions.

#### Moon Garden: A new oasis for Hue City

A lush Sunken garden will be created on the south side of the facility, extending from the basement to the first floor. This design uses the height difference to shield the area from outside views, creating a comfortable space that gives a sense of the extraordinary.

#### Flower Garden and Sky Garden: A relaxing community space

Terrace Street will span the 3<sup>rd</sup> (Flower Garden) and 4<sup>th</sup> floors (Sky Garden), overlooking the Moon Garden. It will feature abundant greenery, benches, and a fountain plaza for children to play. This area will serve as a relaxing spot for local residents, with restaurants offering scenic views of these gardens.

#### A culinary space inspired by Hue's nature and traditions

The restaurant zone on the 3<sup>rd</sup> and 4<sup>th</sup> floors will boast an open space filled with greenery, reflecting Hue's natural beauty. NGON Center - a central food court on the 4th floor - will provide panoramic city views. Customers can enjoy a bright, open dining and terrace area, adorned with traditional Hue Dynasty decorations and bathed in natural light from high sidelights.