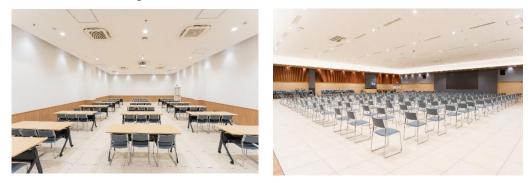

#### [AEON HALL]

The mall features two AEON HALLs on the 4th floor: Sunshine Hall and Moonlight Hall.

- Sunshine Hall 700m<sup>2</sup>, can accommodate up to 450 people.
- **Moonlight Hall** 135m<sup>2</sup>, can accommodate up to 130 people.

These versatile spaces are suitable for all ranges of event, from large and formal conferences to casual parties with friends.