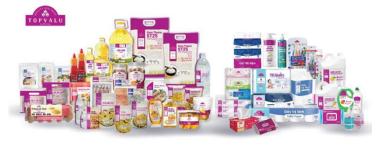

#### ■ Offering AEON's Private Brand "Topvalu," Developed and Designed in Vietnam

We will offer over 1,000 items from AEON's private brand "Topvalu." This selection includes

imported products from Japan as well as items developed and designed by AEON Vietnam, which have been well-received across ASEAN countries. The range features local specialties such as mango and jackfruit chips, cashew nuts, and macadamia nuts, making them ideal

for souvenirs. "Topvalu" products are designed with customer feedback in mind and focus on environmental considerations, ensuring safety and quality. We are committed to delivering AEON's unique value to customers in Hue City.