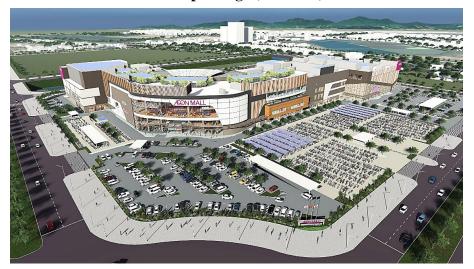

#### AEON Group's 7<sup>th</sup> shopping mall in Vietnam & the first in Central Vietnam AEON MALL Hue Grand Opening at 09:00 on 21st September 2024

AEONMALL Vietnam Co., Ltd. will grand open the 7<sup>th</sup> shopping mall in the Socialist Republic of Vietnam and the first AEON MALL in the central economic zone, "AEON MALL Hue" (hereinafter referred to as "shopping mall", "the mall") on September 21<sup>st</sup>, 2024.

#### 1. The largest shopping mall in Hue City

- Approximately 140 stores including international and domestic brands will be available in the total rental area of approximately 51,000 m2. In which, about 70% of total stores are brands first coming to Hue City.

- The mall has the largest parking area in the region, with capacity of about 1,200 cars, and about 8,000 motorbikes, will provide a safe and comfortable parking space.

#### **Concept image (tentative)**

**Opening key visual (tentative)** 

|                                       | AEON MALL Hue Facility Overview                                                                                                                |
|---------------------------------------|------------------------------------------------------------------------------------------------------------------------------------------------|
| Name:                                 | AEON MALL Hue                                                                                                                                  |
| Address:                              | No. 8, Vo Nguyen Giap street, An Dong Ward, Hue City, Thua<br>Thien Hue province, Vietnam                                                      |
| Telephone:                            | (+84) 2343-886-888                                                                                                                             |
| Website:                              | https://hue.aeonmall-vietnam.com/                                                                                                              |
| Management:                           | AEON MALL Hue<br>General Manager: Mr. Imai Takeshi<br>General Merchandise Store & Supermarket AEON Hue<br>Store Manager: Ms. Truong Khanh Xuan |
| Opening day:                          | Monday, 16 <sup>th</sup> September 2024                                                                                                        |
| Grand Opening ceremony:               | Saturday, 21 <sup>st</sup> September 2024                                                                                                      |
| Number of stores:                     | Approx. 140 stores                                                                                                                             |
| Site area:                            | Approx. 86,000m <sup>2</sup>                                                                                                                   |
| Floor area:                           | Approx. 138,000m <sup>2</sup>                                                                                                                  |
| Gross leasable area:                  | Approx. 51,000m <sup>2</sup>                                                                                                                   |
| Parking area:<br>(outdoor & basement) | <ul><li>Cars: Approx. 1,200</li><li>Motorbikes: Approx. 8,000</li></ul>                                                                        |
| Building structure:                   | RC building, 04 floors, 01 basement                                                                                                            |
| Management company:                   | AEON MALL Vietnam Co., Ltd.                                                                                                                    |
| Operating hours:                      | <ul> <li>Weekdays: 10:00 AM - 10:00 PM</li> <li>Weekends: 9:00 AM - 10:00 PM</li> </ul>                                                        |
| Holiday:                              | Open 365 days per year                                                                                                                         |
| Number of employees:                  | Approx. 2,000 people<br>(including approx. 500 employees of General Merchandise Store &<br>Supermarket AEON Hue)                               |
| Neighborhood area:                    | <ul><li> 30 minutes by car,</li><li>Serving approx. 650,000 people</li></ul>                                                                   |