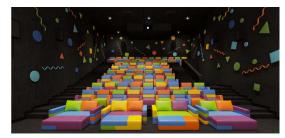

#### [Amusement]

Utilizing the open space from the 3rd to the 4th floors, **JUMP ARENA** offers a spacious and open area where visitors can move around freely. Featuring a large trampoline area, it provides opportunities for full-body exercise and play. The facility boasts a colorful and modern design, creates an energetic atmosphere with a variety of activities suitable for the whole family to enjoy.

JUMP ARENA

"TIMEZONE", offering a variety of amusement games, and "VR FUN", providing immersive virtual experiences with cutting-edge VR headsets and haptic feedback devices, will be among the attractions. Additionally, "TINIWORLD" and "KIDZOOONA", which cater to both children and adults, will open, creating one of the largest amusement areas in the region.