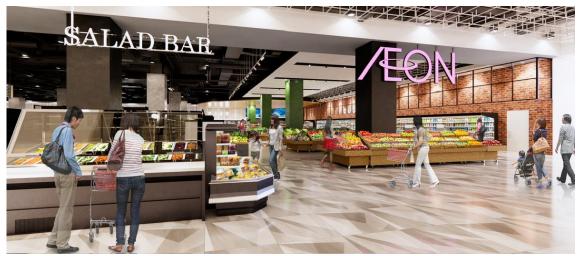

#### 1. The largest shopping mall in Hue City

- Approximately 140 stores including international and domestic brands will be available in the total rental area of approximately 51,000 m2. In which, about 70% of total stores are brands first coming to Hue City.

- A variety of specialty stores, including General Merchandise Store & Supermarket AEON Hue, as well as fashion, interior, home appliances, and amusement, will all gather for the first time to introduce a new shopping standard and a new lifestyle for consumers.

#### 2. A green and sustainable shopping mall

AEON MALL Hue provides diverse open spaces for interaction, such as a Sunken garden rich with greenery, a terrace street spanning through the 3rd and 4th floors, and an open restaurant zone. Furthermore, we plant over 10,000 trees within the premis and create numerous common areas in the building where visitors can immerse themselves in nature.