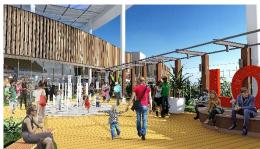

#### Flower Garden and Sky Garden: A relaxing community space

Terrace Street will span the 3<sup>rd</sup> (Flower Garden) and 4<sup>th</sup> floors (Sky Garden), overlooking the Moon Garden. It will feature abundant greenery, benches, and a fountain plaza for children to play. This area will serve as a relaxing spot for local residents, with restaurants offering scenic views of these gardens.