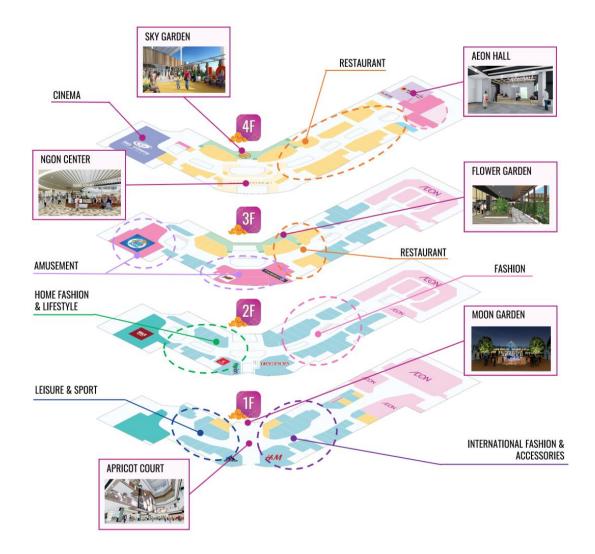

#### THE OVERVIEW MAP OF 4 FLOORS WITH THE KEY FEATURES IMAGES

#### Special features of AEON MALL Hue

AEON MALL Hue offers a vibrant space where people and culture come together, seamlessly blends everyday life with special occasions.

#### Moon Garden: A new oasis for Hue City

A lush Sunken garden will be created on the south side of the facility, extending from the basement to the first floor. This design uses the height difference to shield the area from outside views, creating a comfortable space that gives a sense of the extraordinary.

#### Flower Garden and Sky Garden: A relaxing community space

Terrace Street will span the 3<sup>rd</sup> (Flower Garden) and 4<sup>th</sup> floors (Sky Garden), overlooking the Moon Garden. It will feature abundant greenery, benches, and a fountain plaza for children to play. This area will serve as a relaxing spot for local residents, with restaurants offering scenic views of these gardens.

#### A culinary space inspired by Hue's nature and traditions

The restaurant zone on the 3<sup>rd</sup> and 4<sup>th</sup> floors will boast an open space filled with greenery, reflecting Hue's natural beauty. NGON Center - a central food court on the 4th floor - will provide panoramic city views. Customers can enjoy a bright, open dining and terrace area, adorned with traditional Hue Dynasty decorations and bathed in natural light from high sidelights.

#### 3. Amusement & Cinema

Experience the largest amusement zone in the region! We are excited to introduce an unprecedented entertainment experience to the local community.

#### [Cinema]

"GALAXY CINEMA", with a total floor area of approximately 1,900m<sup>2</sup>, is one of the largest cinemas in Hue. It will feature the city's first premium 6-screen setup, including various types of screens such as the "FAMILY HALL" designed for family enjoyment.

#### [AEON HALL]

The mall features two AEON HALLs on the 4th floor: Sunshine Hall and Moonlight Hall.

- Sunshine Hall 700m<sup>2</sup>, can accommodate up to 450 people.
- **Moonlight Hall** 135m<sup>2</sup>, can accommodate up to 130 people.