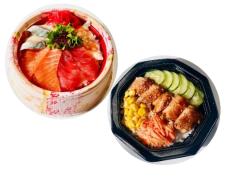

#### ■ Largest Delicatessen Section in Hue City

With a space of 1,200m2 providing about 300 seats, we will offer a comprehensive selection of approximately 500 delicatessen items, which have already been highly praised by customers in Vietnam. Our sushi offerings will include individually packaged items that are fun to choose and easy to try, as well as party-sized options. For the first time, AEON Vietnam will introduce Kaisen Don (**sashimi** rice bowl) to our menu. Additionally, we will feature around 100 items of authentic Japanese cuisine, such as oden and tempura, which

are rare in Hue. We will also develop and offer new products that replicate the local flavors of Hue in Vietnamese cuisine.