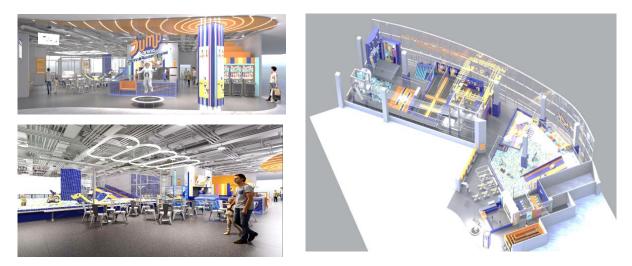

#### [Amusement]

Utilizing the open space from the 3rd to the 4th floors, **JUMP ARENA** offers a spacious and open area where visitors can move around freely. Featuring a large trampoline area, it provides opportunities for full-body exercise and play. The facility boasts a colorful and modern design, creates an energetic atmosphere with a variety of activities suitable for the whole family to enjoy.

JUMP ARENA

"TIMEZONE", offering a variety of amusement games, and "VR FUN", providing immersive virtual experiences with cutting-edge VR headsets and haptic feedback devices, will be among the attractions. Additionally, "TINIWORLD" and "KIDZOOONA", which cater to both children and adults, will open, creating one of the largest amusement areas in the region.