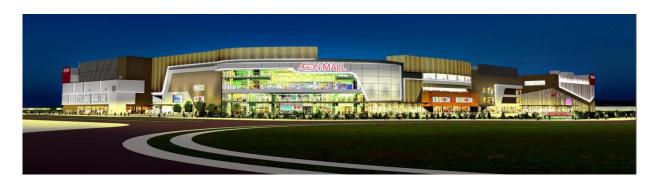

#### AEON Group's 7<sup>th</sup> shopping mall in Vietnam & the first in Central Vietnam AEON MALL Hue Grand Opening at 09:00 on 21st September 2024

AEONMALL Vietnam Co., Ltd. will grand open the 7<sup>th</sup> shopping mall in the Socialist Republic of Vietnam and the first AEON MALL in the central economic zone, "AEON MALL Hue" (hereinafter referred to as "shopping mall", "the mall") on September 21<sup>st</sup>, 2024.

The mall is situated in a large-scale development area in the east of Hue City which is adjacent to a new urban area with densely populated residential areas, where new family and middle-income households reside. According to the development plan, this area is increasing the number of administrative facilities, office buildings, residential complexes and other infrastructure, including new administrative headquarter of the Thua Thien Hue Provincial Authorities. This development is expected to drive a significant population growth in the area.