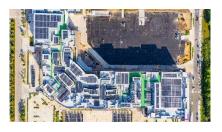

#### AEON Group's 7<sup>th</sup> shopping mall in Vietnam & the first in Central Vietnam AEON MALL Hue Grand Opening at 09:00 on 21st September 2024

AEONMALL Vietnam Co., Ltd. will grand open the 7<sup>th</sup> shopping mall in the Socialist Republic of Vietnam and the first AEON MALL in the central economic zone, "AEON MALL Hue" (hereinafter referred to as "shopping mall", "the mall") on September 21<sup>st</sup>, 2024.

#### 1. The largest shopping mall in Hue City

- Approximately 140 stores including international and domestic brands will be available in the total rental area of approximately 51,000 m2. In which, about 70% of total stores are brands first coming to Hue City.

#### 2. A green and sustainable shopping mall

AEON MALL Hue provides diverse open spaces for interaction, such as a Sunken garden rich with greenery, a terrace street spanning through the 3rd and 4th floors, and an open restaurant zone. Furthermore, we plant over 10,000 trees within the premis and create numerous common areas in the building where visitors can immerse themselves in nature.