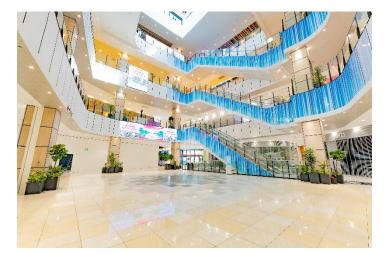

#### 2. A green and sustainable shopping mall

AEON MALL Hue provides diverse open spaces for interaction, such as a Sunken garden rich with greenery, a terrace street spanning through the 3rd and 4th floors, and an open restaurant zone. Furthermore, we plant over 10,000 trees within the premis and create numerous common areas in the building where visitors can immerse themselves in nature.

#### Moon Garden: A new oasis for Hue City

A lush Sunken garden will be created on the south side of the facility, extending from the basement to the first floor. This design uses the height difference to shield the area from outside views, creating a comfortable space that gives a sense of the extraordinary.

#### Flower Garden and Sky Garden: A relaxing community space

Terrace Street will span the 3<sup>rd</sup> (Flower Garden) and 4<sup>th</sup> floors (Sky Garden), overlooking the Moon Garden. It will feature abundant greenery, benches, and a fountain plaza for children to play. This area will serve as a relaxing spot for local residents, with restaurants offering scenic views of these gardens.