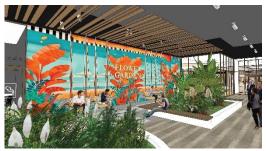

#### Flower Garden and Sky Garden: A relaxing community space

Terrace Street will span the 3<sup>rd</sup> (Flower Garden) and 4<sup>th</sup> floors (Sky Garden), overlooking the Moon Garden. It will feature abundant greenery, benches, and a fountain plaza for children to play. This area will serve as a relaxing spot for local residents, with restaurants offering scenic views of these gardens.