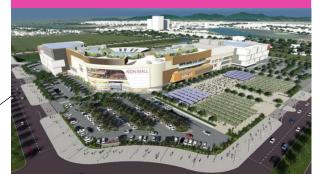

#### **Concept image (tentative)**

**Opening key visual (tentative)** 

|                                       | AEON MALL Hue Facility Overview                                                                                                                |
|---------------------------------------|------------------------------------------------------------------------------------------------------------------------------------------------|
| Name:                                 | AEON MALL Hue                                                                                                                                  |
| Address:                              | No. 8, Vo Nguyen Giap street, An Dong Ward, Hue City, Thua<br>Thien Hue province, Vietnam                                                      |
| Telephone:                            | (+84) 2343-886-888                                                                                                                             |
| Website:                              | https://hue.aeonmall-vietnam.com/                                                                                                              |
| Management:                           | AEON MALL Hue<br>General Manager: Mr. Imai Takeshi<br>General Merchandise Store & Supermarket AEON Hue<br>Store Manager: Ms. Truong Khanh Xuan |
| Opening day:                          | Monday, 16 <sup>th</sup> September 2024                                                                                                        |
| Grand Opening ceremony:               | Saturday, 21 <sup>st</sup> September 2024                                                                                                      |
| Number of stores:                     | Approx. 140 stores                                                                                                                             |
| Site area:                            | Approx. 86,000m <sup>2</sup>                                                                                                                   |
| Floor area:                           | Approx. 138,000m <sup>2</sup>                                                                                                                  |
| Gross leasable area:                  | Approx. 51,000m <sup>2</sup>                                                                                                                   |
| Parking area:<br>(outdoor & basement) | <ul><li>Cars: Approx. 1,200</li><li>Motorbikes: Approx. 8,000</li></ul>                                                                        |
| Building structure:                   | RC building, 04 floors, 01 basement                                                                                                            |
| Management company:                   | AEON MALL Vietnam Co., Ltd.                                                                                                                    |
| Operating hours:                      | <ul> <li>Weekdays: 10:00 AM - 10:00 PM</li> <li>Weekends: 9:00 AM - 10:00 PM</li> </ul>                                                        |
| Holiday:                              | Open 365 days per year                                                                                                                         |
| Number of employees:                  | Approx. 2,000 people<br>(including approx. 500 employees of General Merchandise Store &<br>Supermarket AEON Hue)                               |
| Neighborhood area:                    | <ul><li> 30 minutes by car,</li><li>Serving approx. 650,000 people</li></ul>                                                                   |