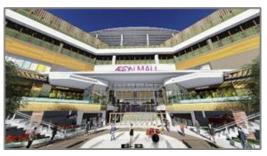

#### AEON Group's 7<sup>th</sup> shopping mall in Vietnam & the first in Central Vietnam AEON MALL Hue Grand Opening at 09:00 on 21st September 2024

AEONMALL Vietnam Co., Ltd. will grand open the 7<sup>th</sup> shopping mall in the Socialist Republic of Vietnam and the first AEON MALL in the central economic zone, "AEON MALL Hue" (hereinafter referred to as "shopping mall", "the mall") on September 21<sup>st</sup>, 2024.

#### 1. The largest shopping mall in Hue City

- Approximately 140 stores including international and domestic brands will be available in the total rental area of approximately 51,000 m2. In which, about 70% of total stores are brands first coming to Hue City.