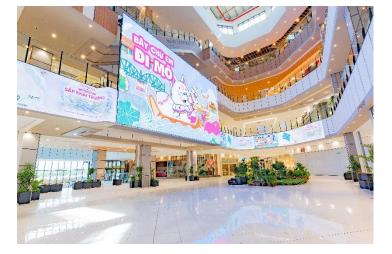

#### d. Digital signage

We have installed 30 large digital signage units on the mall's exterior and each floor. The Azalea Court on the 1st floor features digital signage inspired by the canals, symbolizing the historic Hue Citadel, with displays that simulate the flow of the canal and the sparkle of the water surface.

In the Apricot Court, we have a massive 600-inch LED screen measuring 7.5 meters in height and 13 meters in width, surrounded by wall-mounted digital signage. This setup will broadcast not only essential mall information but also seasonal visuals and information, allowing visitors to experience the changing seasons.

# **NEWS RELEASE**

Azalea court

Apricot Court

36 digital map signages have been installed in the mall's common corridors. Among them, 16 units feature touch-panel floor guides, allowing visitors to search for the locations of specialty stores, restrooms, and other destinations, as well as access various event information and details about specialty stores.