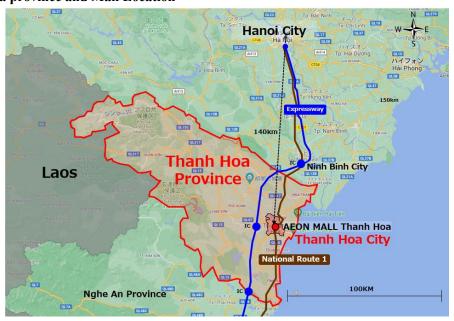

Thanh Hoa Province, where the Mall is located, is approximately 135 km south of Hanoi and has the third-largest population in the country. The provincial capital - Thanh Hoa City, has seen a significant reduction in travel time from Hanoi capital due to the opening of a highway in 2022, which has accelerated the strong entry of many companies, and high economic growth is expected to continue.

### ■ Thanh Hoa province and Mall Location