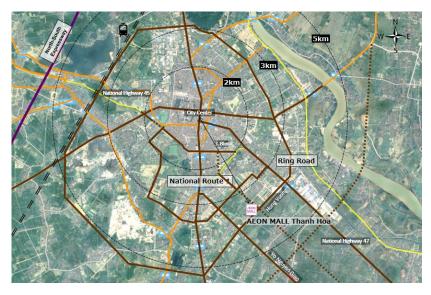

The site is located about a 10-minute drive time from the city center and faces the Ring Road, offering excellent accessibility from the city center, as well as advantageous access from a wider area.

Until now, AEONMALL Vietnam has actively invested in shopping malls in urban areas such as Hanoi and Ho Chi Minh City. In the coming time, the Company aims to promote expansion into regional cities with potential population and economic growth, contribute to local community and economic development through the development and operation of shopping malls.

### ■ Mall Location (Thanh Hoa city)